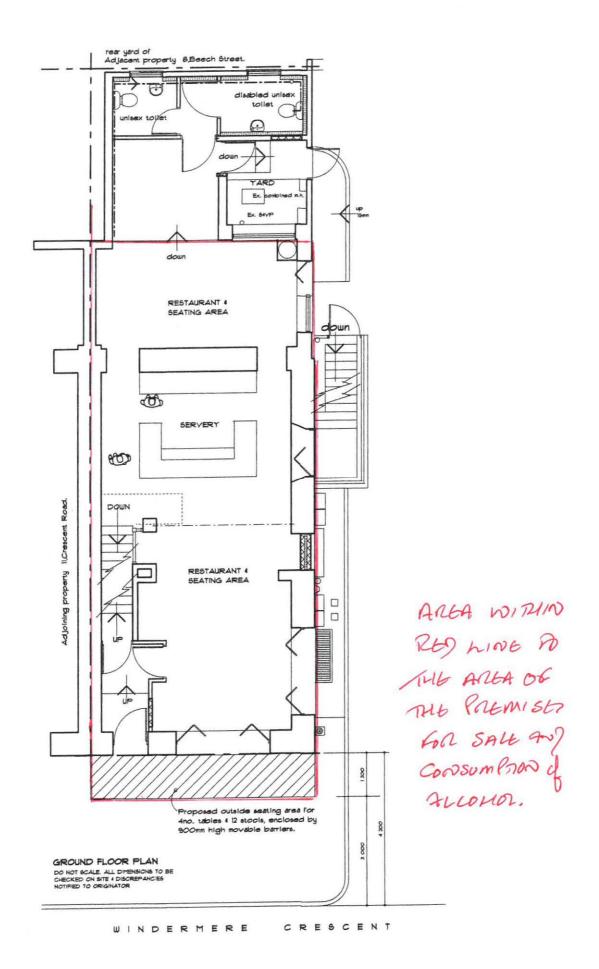

### Part 1 – Premises Details

| Postal addre<br>The Pig<br>13 Crescent | ess of premises or, if none, ordnan<br>Road | ce survey map reference or de | scription |
|----------------------------------------|---------------------------------------------|-------------------------------|-----------|
| Post town                              | Windermere                                  | Postcode                      | LA23 1EA  |

### Please describe briefly the nature of the proposed variation (Please see guidance note 1)

The Pig is a small café bar in the centre of Windermere and currently has a licence for the sale of alcohol with food, the proposed variation is to remove that condition and allow the sale of alcohol for consumption on or off the premises to enable customers to consume alcohol outside the premises at tables in the designated street café area.

To remove all current restaurant licence conditions and replace with mandatory conditions under Licensing Act 2003.

To increase the licensed area to include pavement café on Crescent Road and to permit the sale of alcohol for consumption both on and off the premises.