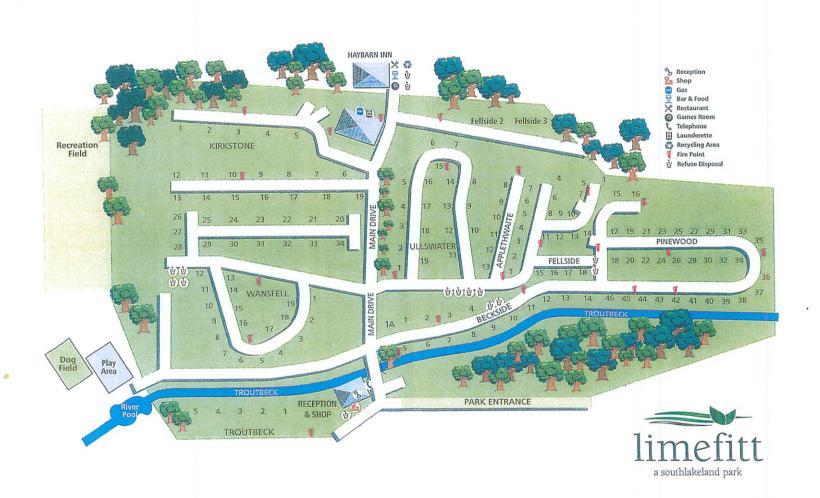

PL(A)0800

| Part 1 – Premises Deta                                    | ails                                                 |                            |            |       |           |         |         |       |
|-----------------------------------------------------------|------------------------------------------------------|----------------------------|------------|-------|-----------|---------|---------|-------|
| Limefitt Park, Patterdale                                 | Road, Troutbeck, Winderr                             | mere, Cumbria              |            |       |           |         |         |       |
| Post town                                                 |                                                      | Post code                  | LA23 1P    | PΑ    |           |         |         |       |
| Telephone number at prince Non-domestic rateable v        | value of premises                                    | 01539 432564<br>£107500.00 |            |       |           |         |         |       |
| Part 2 – Applicant Deta                                   | alis                                                 |                            |            |       |           |         |         |       |
| Daytime contact telephone number                          |                                                      |                            |            |       |           |         |         |       |
| Email address (optional)                                  |                                                      |                            |            |       |           |         |         |       |
| Current postal address if different from premises address |                                                      |                            |            |       |           |         |         |       |
| Post town                                                 |                                                      | Post code                  |            |       |           |         |         |       |
| Part 3 – Variation                                        |                                                      |                            |            |       |           |         |         |       |
|                                                           |                                                      |                            |            |       |           | Plea    | se tick | ves   |
| Do you want the propos                                    | ed variation to have effect a                        | as soon as possi           | ible?      |       |           |         |         | \ \ \ |
|                                                           |                                                      |                            | Da         | av    | Month     |         | Year    |       |
| If not, when do you wan                                   | t the variation to take effect                       | t from                     |            |       |           |         |         |       |
| Please describe briefly t                                 | the nature of the proposed                           | variation (please          | read guid  | ance  | note 1)?  |         |         |       |
|                                                           | to the premises: re-siting umption off the premises. | of the existing s          | shop on th | e Par | k which i | s licen | sed for | r the |
|                                                           |                                                      |                            | Receipt    | No    | 233       | 065     | ******  |       |
|                                                           |                                                      |                            | Initials   |       |           |         |         |       |
|                                                           |                                                      |                            | Date       |       | 1.50.06   |         |         |       |
|                                                           |                                                      |                            |            |       |           |         |         |       |