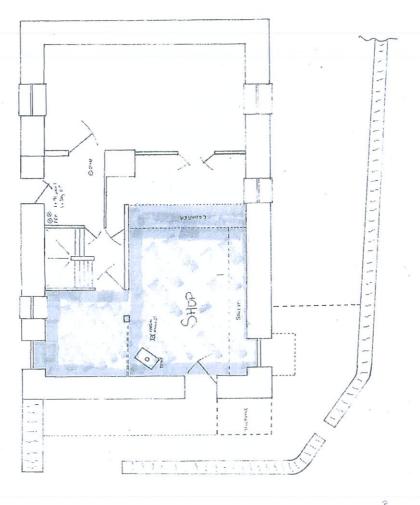

PL(A)0800

| Part 1 – Premises Deta                                    | ails                                                 |                            |            |       |           |         |         |       |
|-----------------------------------------------------------|------------------------------------------------------|----------------------------|------------|-------|-----------|---------|---------|-------|
| Limefitt Park, Patterdale                                 | Road, Troutbeck, Winderr                             | mere, Cumbria              |            |       |           |         |         |       |
| Post town                                                 |                                                      | Post code                  | LA23 1P    | PΑ    |           |         |         |       |
| Telephone number at prince Non-domestic rateable v        | value of premises                                    | 01539 432564<br>£107500.00 |            |       |           |         |         |       |
| Part 2 – Applicant Deta                                   | alis                                                 |                            |            |       |           |         |         |       |
| Daytime contact telephone number                          |                                                      |                            |            |       |           |         |         |       |
| Email address (optional)                                  |                                                      |                            |            |       |           |         |         |       |
| Current postal address if different from premises address |                                                      |                            |            |       |           |         |         |       |
| Post town                                                 |                                                      | Post code                  |            |       |           |         |         |       |
| Part 3 – Variation                                        |                                                      |                            |            |       |           |         |         |       |
|                                                           |                                                      |                            |            |       |           | Plea    | se tick | ves   |
| Do you want the propos                                    | ed variation to have effect a                        | as soon as possi           | ible?      |       |           |         |         | \ \ \ |
|                                                           |                                                      |                            | Da         | av    | Month     |         | Year    |       |
| If not, when do you wan                                   | t the variation to take effect                       | t from                     |            |       |           |         |         |       |
| Please describe briefly t                                 | the nature of the proposed                           | variation (please          | read guid  | ance  | note 1)?  |         |         |       |
|                                                           | to the premises: re-siting umption off the premises. | of the existing s          | shop on th | e Par | k which i | s licen | sed for | r the |
|                                                           |                                                      |                            | Receipt    | No    | 233       | 065     | ******  |       |
|                                                           |                                                      |                            | Initials   |       |           |         |         |       |
|                                                           |                                                      |                            | Date       |       | 1.50.06   |         |         |       |
|                                                           |                                                      |                            |            |       |           |         |         |       |