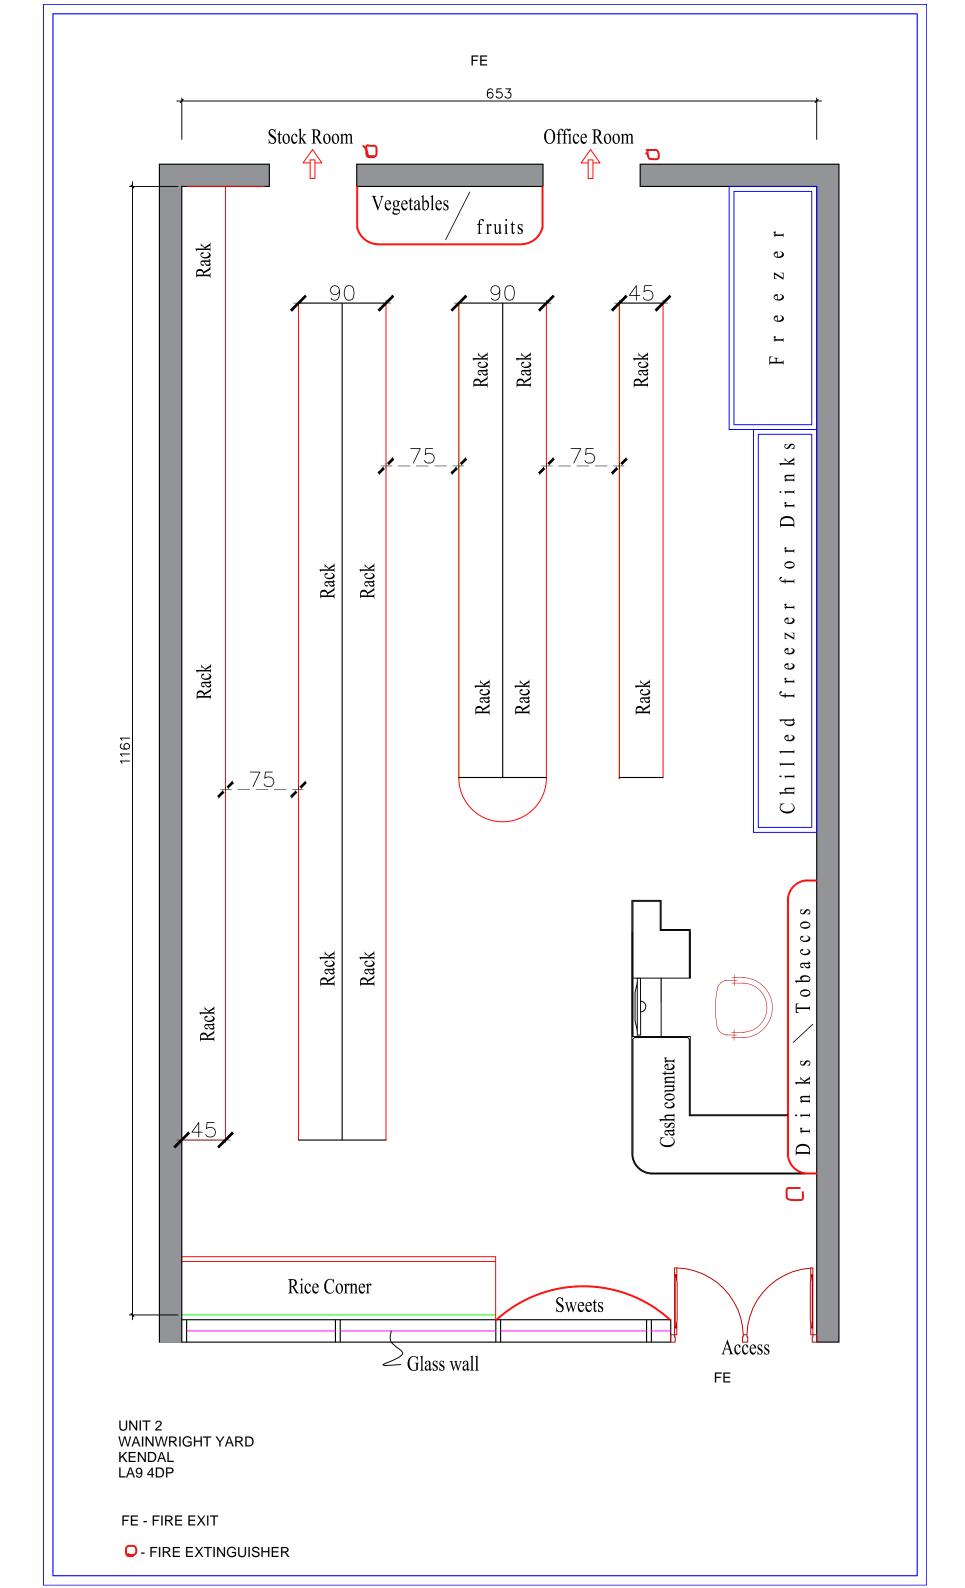

You may wish to keep a copy of the completed form for your records. Mango and Malt Ltd (Insert name(s) of applicant) apply for a premises licence under section 17 of the Licensing Act 2003 for the premises described in Part 1 below (the premises) and I/we are making this application to you as the relevant licensing authority in accordance with section 12 of the Licensing Act 2003 Part 1 - Premises details Postal address of premises or, if none, ordnance survey map reference or description Unit 2 Wainwright Yard Post town Kendal Postcode LA9 4DP Telephone number at premises (if any) Non-domestic rateable value of £18,750.00 premises Part 2 - Applicant details Please state whether you are applying for a premises licence as Please tick as appropriate a) an individual or individuals \* please complete section (A) b) a person other than an individual \* as a limited company/limited liability please complete section (B) partnership as a partnership (other than limited please complete section (B) liability)