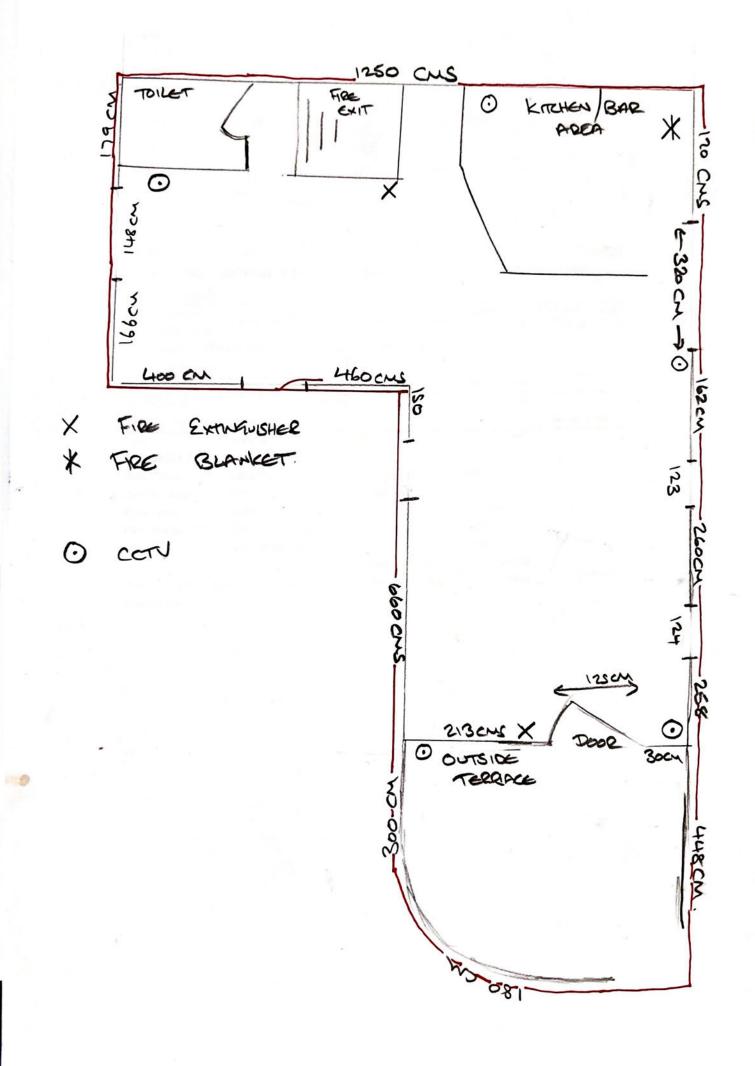

| DD | MM | YYYY |  |  |
|----|----|------|--|--|
|    |    |      |  |  |

| Please give a general description of the premises (please read guidance note 1) |  |  |  |  |  |
|---------------------------------------------------------------------------------|--|--|--|--|--|
| A CAFE BAR, IN AN L SHAPE, WITH OUTSIDE                                         |  |  |  |  |  |
| SEATING ON A TELEACE DIRECTLY OUTSIDE THE                                       |  |  |  |  |  |
| FRONT DOOR.                                                                     |  |  |  |  |  |
| WE WILL MOSTLY BE OPENING DURING THE                                            |  |  |  |  |  |
| DAMME - 9-5- However we will BE                                                 |  |  |  |  |  |
| DOWG OCCASSIONAL EVENING EVENIS                                                 |  |  |  |  |  |