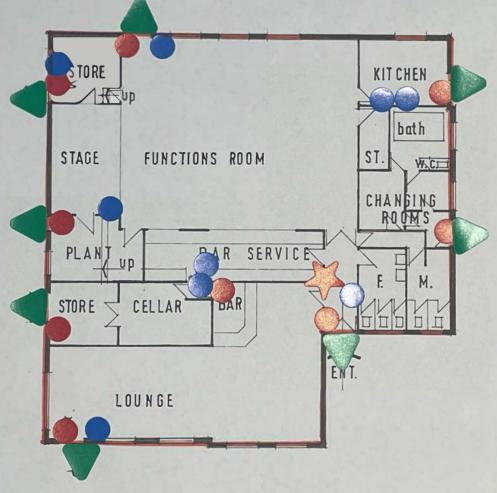

| Name                        |  |
|-----------------------------|--|
| IBIS Sports and Social Club |  |
|                             |  |

| Address IBIS Sports and Social Club                                                                                                                                               |          | 41.21             | 0.00         |
|-----------------------------------------------------------------------------------------------------------------------------------------------------------------------------------|----------|-------------------|--------------|
| Mintsfeet Road                                                                                                                                                                    |          |                   |              |
| Kendal<br>Cumbria                                                                                                                                                                 |          |                   | 2012 1017    |
| LA9 6DE                                                                                                                                                                           |          |                   | N            |
|                                                                                                                                                                                   |          |                   |              |
| Registered number (where applicable) No registered numbers                                                                                                                        |          | ruololui          |              |
| Description of applicant (for example, partnership, company,                                                                                                                      | uninco   | rporated          |              |
| association etc.) Unincorporated association                                                                                                                                      |          |                   | ú            |
| porter pour                                                                                                                                                                       |          |                   | som/trust    |
| Telephone number (if any)                                                                                                                                                         |          |                   | out ou a too |
| E-mail address (optional)                                                                                                                                                         |          |                   | Torsion      |
|                                                                                                                                                                                   |          |                   |              |
| Part 3 Operating Schedule                                                                                                                                                         |          |                   |              |
| When do you want the premises licence to start?                                                                                                                                   | DD       | MM                | YYYY         |
| If you wish the licence to be valid only for a limited period, when do you want it to end?                                                                                        | DD       | MM                | YYYY         |
|                                                                                                                                                                                   |          | 1114100           |              |
| Please give a general description of the premises (please real Single story, block and dashed building with felted flat room and residential area on the northern side of Kendal. | of locat | ed on ar          |              |
| cation that or appropriate according to the second second                                                                                                                         | imi p    | vice ide          | CONTRACTO    |
| If 5,000 or more people are expected to attend the premises at any one time, please state the number expected to attend.                                                          |          |                   | race in A    |
| What licensable activities do you intend to carry on from the pr                                                                                                                  | emise    | s?                |              |
| (please see sections 1 and 14 and Schedules 1 and 2 to the L                                                                                                                      | icensir  | ng Act 20         | 03)          |
| Provision of regulated entertainment (please read guidance n 2)                                                                                                                   | ote      | Please<br>that ap | tick all     |