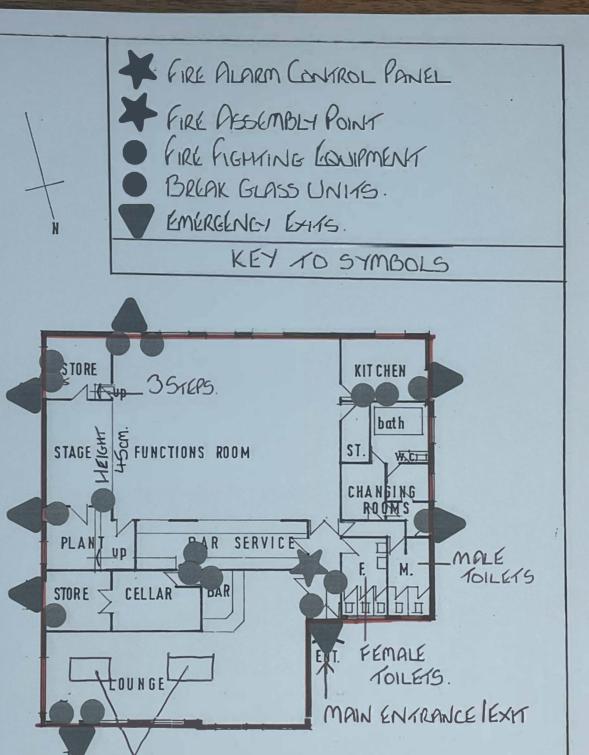

| Name                        |  |
|-----------------------------|--|
| IBIS Sports and Social Club |  |
|                             |  |

| Address IBIS Sports and Social Club                                                                                                                                               |          | 41.21             | 0.00         |
|-----------------------------------------------------------------------------------------------------------------------------------------------------------------------------------|----------|-------------------|--------------|
| Mintsfeet Road                                                                                                                                                                    |          |                   |              |
| Kendal<br>Cumbria                                                                                                                                                                 |          |                   | 2012 1017    |
| LA9 6DE                                                                                                                                                                           |          |                   | N            |
|                                                                                                                                                                                   |          |                   |              |
| Registered number (where applicable) No registered numbers                                                                                                                        |          | ruololui          |              |
| Description of applicant (for example, partnership, company,                                                                                                                      | uninco   | rporated          |              |
| association etc.) Unincorporated association                                                                                                                                      |          |                   | ú            |
| porter pour                                                                                                                                                                       |          |                   | som/trust    |
| Telephone number (if any)                                                                                                                                                         |          |                   | out ou a too |
| E-mail address (optional)                                                                                                                                                         |          |                   | Torsion      |
|                                                                                                                                                                                   |          |                   |              |
| Part 3 Operating Schedule                                                                                                                                                         |          |                   |              |
| When do you want the premises licence to start?                                                                                                                                   | DD       | MM                | YYYY         |
| If you wish the licence to be valid only for a limited period, when do you want it to end?                                                                                        | DD       | MM                | YYYY         |
|                                                                                                                                                                                   |          | 1114100           |              |
| Please give a general description of the premises (please real Single story, block and dashed building with felted flat room and residential area on the northern side of Kendal. | of locat | ed on ar          |              |
| cation that or appropriate according to the second second                                                                                                                         | imi p    | vice ide          | CONTRACTO    |
| If 5,000 or more people are expected to attend the premises at any one time, please state the number expected to attend.                                                          |          |                   | race in A    |
| What licensable activities do you intend to carry on from the pr                                                                                                                  | emise    | s?                |              |
| (please see sections 1 and 14 and Schedules 1 and 2 to the L                                                                                                                      | icensir  | ng Act 20         | 03)          |
| Provision of regulated entertainment (please read guidance n 2)                                                                                                                   | ote      | Please<br>that ap | tick all     |