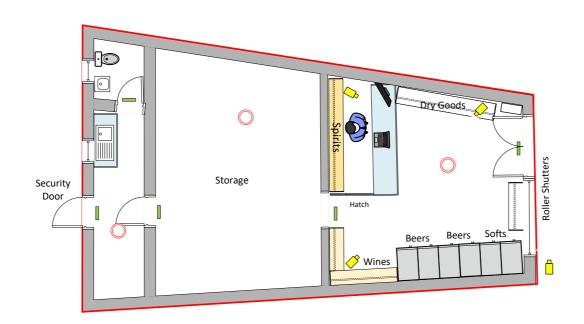

ase read guidance note 14) Tony Clarke Secure Licences 540 Antrim Road |                           |  |  |  |
| Post town                                                                                                                                                                                   | Belfast Postcode BT15 5GJ |  |  |  |
| Telephone number (if any) 07388 441 720                                                                                                                                                     |                           |  |  |  |
| If you would prefer us to correspond with you by e-mail, your e-mail address (optional) securelicenses@gmail.com                                                                            |                           |  |  |  |





| Drawing Purpose | PREMISES LICENCE APPLICATION                                                                                                                                                                                                                   |
|-----------------|------------------------------------------------------------------------------------------------------------------------------------------------------------------------------------------------------------------------------------------------|
| Drawing Details | The purpose of this drawing is for the submission of a Premises Licence Application.  All Measurements have been drawn in millimeteres.  This drawing is not be used for the intention of any building, shop fitting or construction purposes. |

# Name of Prem